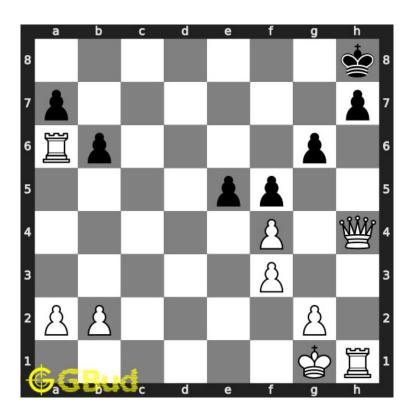

#### 1.1 Easy chess puzzle 0035

Figure 1.1: Solve this easy chess puzzle 0035. Mate in 1 move @ https://gbud.in/gh8jg41

Figure 1.2: Solve this chess puzzle online with solution @ https://gbud.in/gh8jg41

#### 1.2.1.1 Initial board position

This is the initial board position of easy chess puzzle 0035.

Figure 1.3: Initial board position of easy chess puzzle 0035