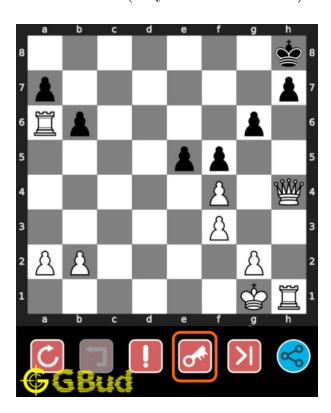

# 1.4 How to view the solution to easy chess puzzle 0035

To view the solution to this puzzle, follow the steps given below

- 1. Go to the puzzle page
- 2. Click the solution button (Key as shown below) to view the solution

Figure 1.5: Click the solution button to view solutions @ https://gbud.in/gh8jg41