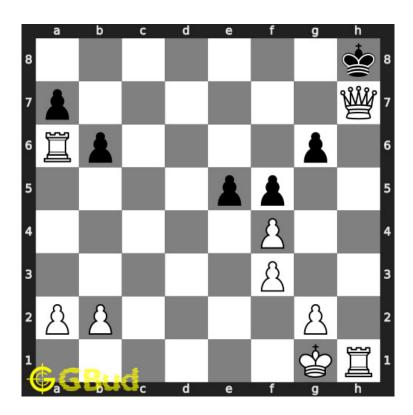

#### 1.2.1.2 Move 1

Move by white

Figure 1.4: Qxh7# - The queen can not be captured since it is in a battery formation along h file with the rook. Hence it is a checkmate

### 1.2.2 Right moves for the solution to the easy chess puzzle 0035

Based on the objective of the puzzle, you have to make the right moves. Following are the right moves

1. Qxh7#

#### 1.2.3 Explanation for the moves

- 1. Qxh7# The queen can not be captured since it is in a battery formation along h file with the rook. Hence it is a checkmate
- 2. For right move You have won by using the battery of queen and rook. Good move
- 3. For wrong move You could have utilised the battery of rook and queen along the h file. Try again