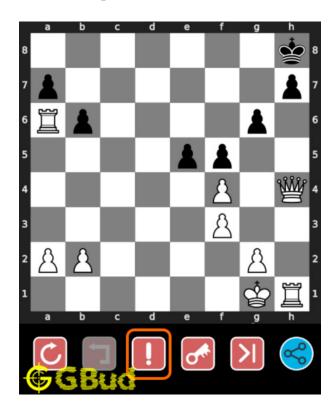

# 1.5 How to get help for moves in the easy chess puzzle 0035

To get help or the possible next moves in the puzzle, , follow the steps given below

- 1. Go to the puzzle page
- 2. Click the help button (exclamation mark as shown below) to get help or suggestion on next possible move

Figure 1.6: Click the help button to get help on next move @ https://gbud.in/gh8jg41

Figure 1.7: Solve more easy puzzles @ https://gbud.in/chsezpz

Figure 1.8: Solve other puzzles @ https://gbud.in/chsgppz